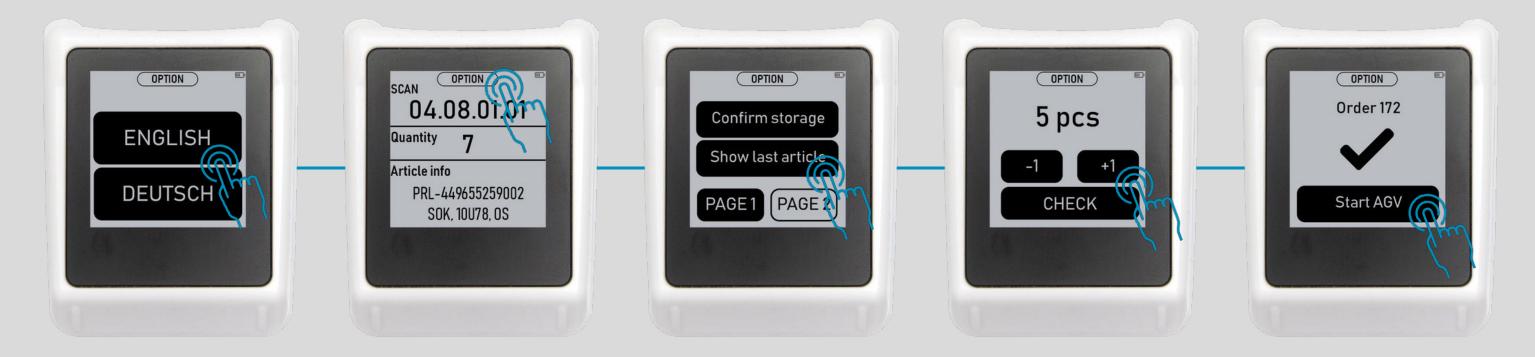

# FREELY CONFIGURABLE TOUCH DISPLAYS AND WORKFLOWS:

With NIMMSTA, the efficiency of your logistics processes is raised to a new level.

All steps of your work processes can be displayed interactively on the touch display of the Smart Watch:

Whether it is about picking, inventory, worker assistance control or shipping.

Here are some example displays that can be designed within individual workflows:

The display can be designed according to your requirements: each element is placed and arranged individually. An optimized workflow is a constantly evolving process, individual for each warehouse and product. With NIMMSTA this can be adapted quickly and easily.

No storage or recording times for the scan device.

**TOUCH DISPLAY** 

Information about the next work step is displayed and entries are made via the touch display.