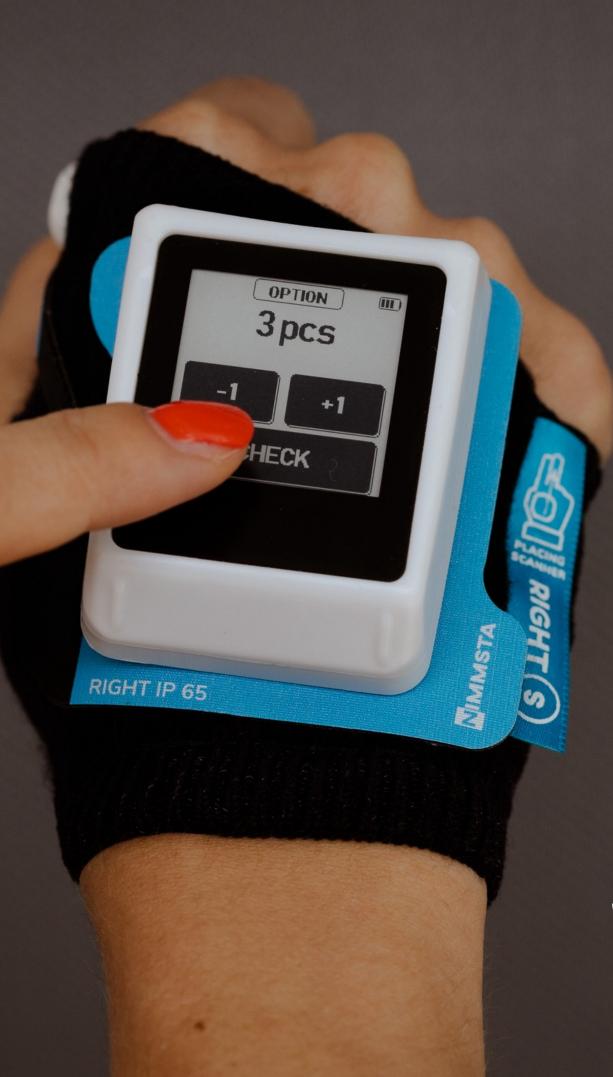

### EQUIPPED WITH THE LATEST TECHNOLOGY.

- The NIMMSTA Smart Watch is lightweight at 45g, which is barely noticeable on the back of your hand.
- The integrated high-performance scanner captures barcodes from up to four meters away. It can handle up to 8,000 scan cycles and up to 4 scans per second.
- Step-by-step instructions through the process on the touch display, for example for inventory of quantities or inventory corrections in the picking process
- Direct interaction of workers with the system, resulting in productivity increases of up to 50%.

### **TOUCH DISPLAY & ERROR REDUCTION.**

- Paperwhite touch display with interactive user guidance.
- The haptic, acoustic and visual feedback function after each scan reduces the error rate to zero.

### **USER FRIENDLINESS. EFFICIENT INFORMATION.**

- Information about the next work step is displayed on the Smart Watch at the right time.
- The optimal flow of information between Smart Watch and system is crucial
- It also ensures smooth communication, effective work with maximum error reduction and easy operation for employees.

## OPTIMAL INFORMATION FLOW

All information about the next work step is displayed to the logistician at the right time on the back of the hand scanner.