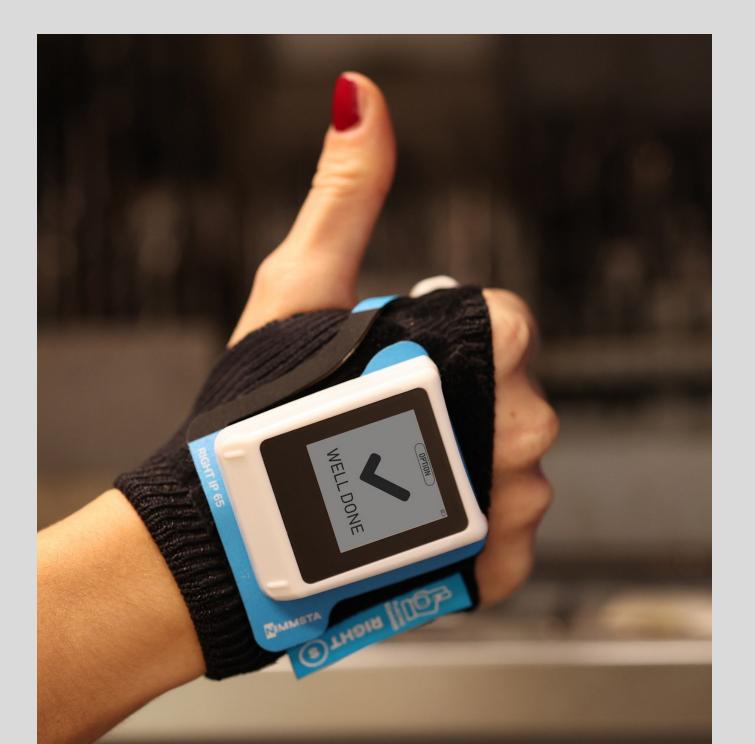

### **TOUCH DISPLAY & ERROR REDUCTION.**

- Paperwhite touch display with interactive user guidance.
- The haptic, acoustic and visual feedback function after each scan reduces the error rate to zero.

### **USER FRIENDLINESS. EFFICIENT INFORMATION.**

- Information about the next work step is displayed on the Smart Watch at the right time.
- The optimal flow of information between Smart Watch and system is crucial
- It also ensures smooth communication, effective work with maximum error reduction and easy operation for employees.