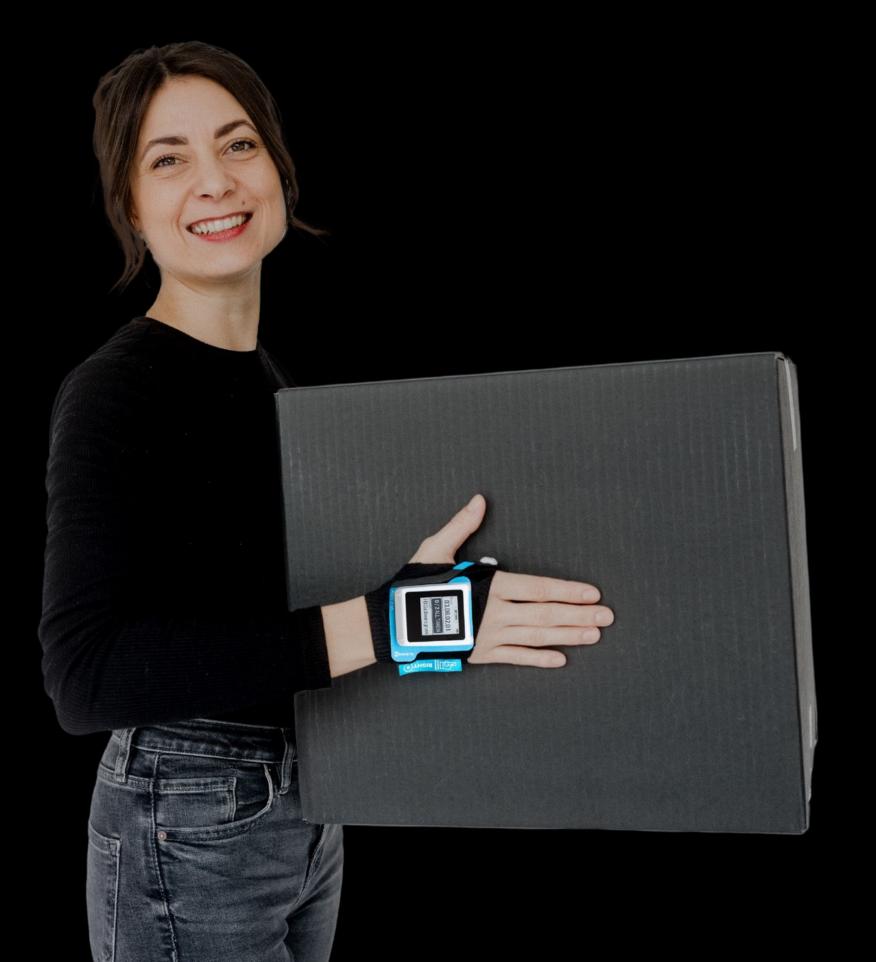

www.nimmsta.com

HIGH PERFORMANCE PICKING

Maximize your efficiency, increase productivity and put your company on the road to success!

Keep your hands free during every step of the work and have all the information on the back of your hand.

### HANDS FREE. WORK FASTER.

- Your hands are free during the entire process.
- The shutter release is simply activated with the thumb or via the touch display and the smart watch sits comfortably on the back of the hand. This completely eliminates the searching and grasping process and significantly increases performance.

### SUPER COMFORTABLE. SATISFIED EMPLOYEES.

- Employee satisfaction through ergonomics and high wearing comfort.
- The NIMMSTA Smart Watch consists of three components: Smart Watch with integrated scanner, trigger pad and cuff.