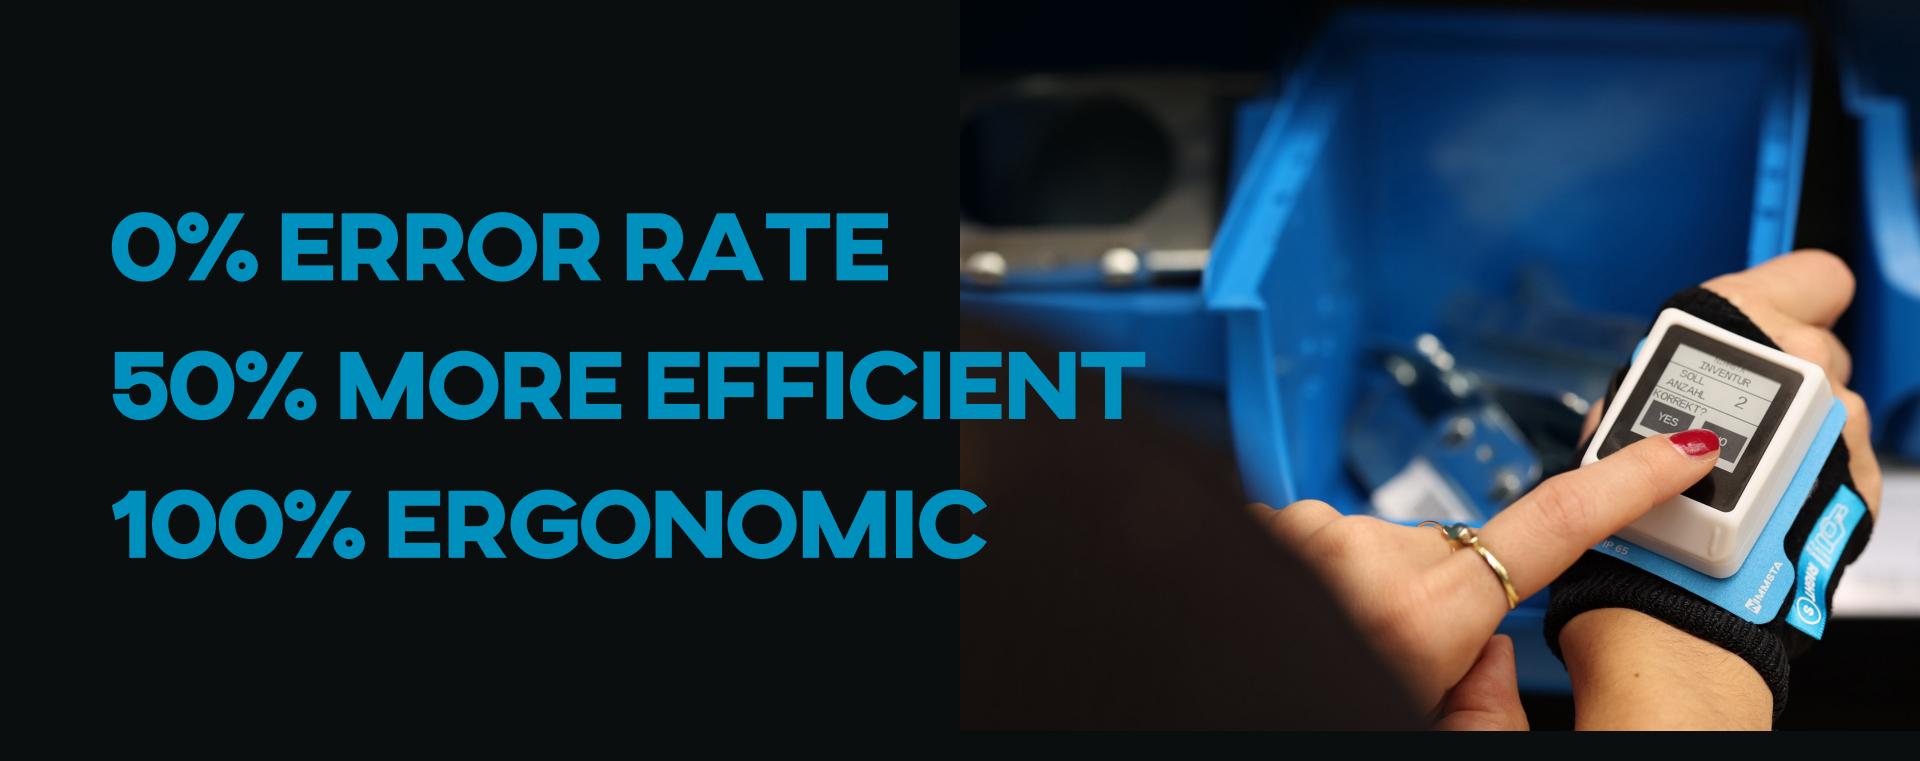

## 50% MORE EFFICIENT

## 0% ERROR RATE

### **TOUCH DISPLAY & ERROR REDUCTION.**

- Paperwhite touch display with interactive user guidance.
- The haptic, acoustic and visual feedback function after each scan reduces the error rate to zero.

## 100% ERGONOMIC