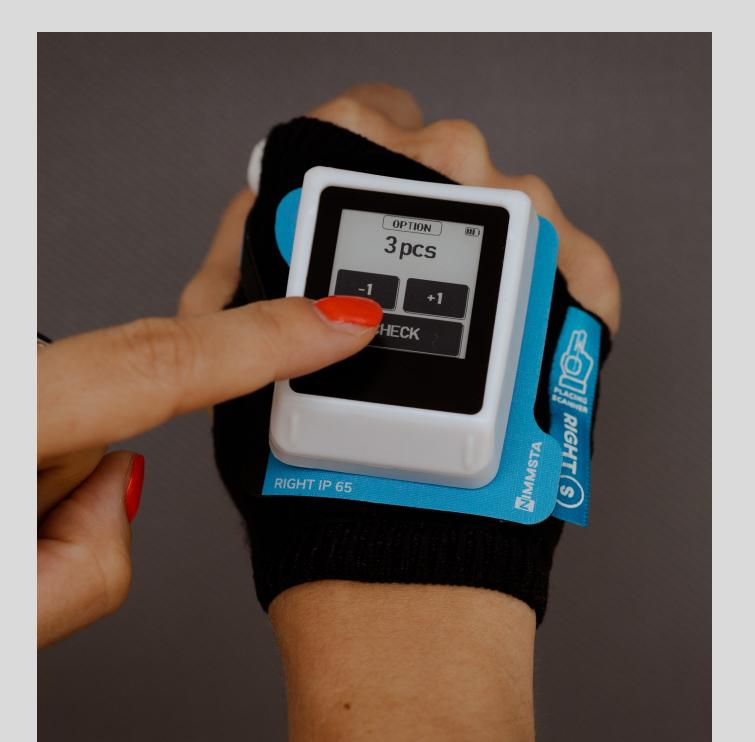

### EQUIPPED WITH THE LATEST TECHNOLOGY.

- The NIMMSTA Smart Watch is lightweight at 45g, which is barely noticeable on the back of your hand.
- The integrated high-performance scanner captures barcodes from up to four meters away. It can handle up to 8,000 scan cycles and up to 4 scans per second.
- Step-by-step instructions through the process on the touch display, for example for inventory of quantities or inventory corrections in the picking process
- Direct interaction of workers with the system, resulting in productivity increases of up to 50%.

### **TOUCH DISPLAY & ERROR REDUCTION.**

- Paperwhite touch display with interactive user guidance.
- The haptic, acoustic and visual feedback function after each scan reduces the error rate to zero.

### **USER FRIENDLINESS. EFFICIENT INFORMATION.**

- Information about the next work step is displayed on the Smart Watch at the right time.
- The optimal flow of information between Smart Watch and system is crucial
- It also ensures smooth communication, effective work with maximum error reduction and easy operation for employees.